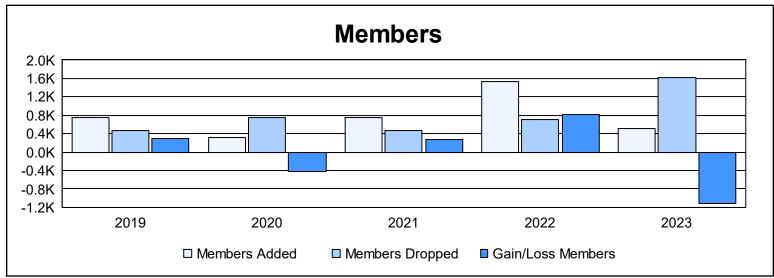

District 320 B As of June 2023 Cumulative

| Year      | New<br>Clubs | Dropped<br>Clubs | Gain/<br>Loss<br>Clubs | New<br>Members | Charter<br>Members | Reinstate<br>Members | Transfer<br>Members | Total<br>Member<br>Added | Total<br>Members<br>Dropped | Gain/<br>Loss<br>Members |
|-----------|--------------|------------------|------------------------|----------------|--------------------|----------------------|---------------------|--------------------------|-----------------------------|--------------------------|
| 2018-2019 | 18           | 3                | 15                     | 260            | 422                | 67                   | 9                   | 758                      | 465                         | 293                      |
| 2019-2020 | 0            | 4                | -4                     | 150            | 75                 | 51                   | 46                  | 322                      | 741                         | -419                     |
| 2020-2021 | 9            | 6                | 3                      | 445            | 229                | 55                   | 23                  | 752                      | 469                         | 283                      |
| 2021-2022 | 43           | 7                | 36                     | 418            | 1,054              | 34                   | 21                  | 1,527                    | 717                         | 810                      |
| 2022-2023 | 1            | 45               | -44                    | 265            | 154                | 61                   | 21                  | 501                      | 1,616                       | -1,115                   |
| Average   | 14           | 13               | 1                      | 308            | 387                | 54                   | 24                  | 772                      | 802                         | -30                      |