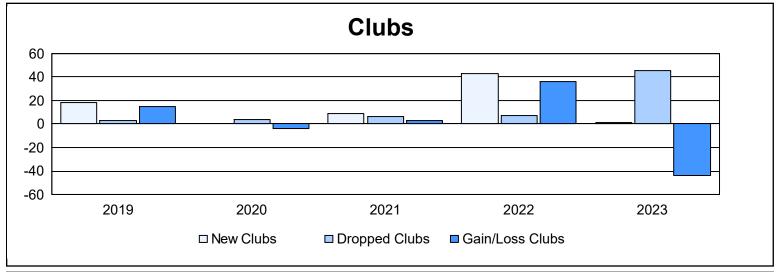

District 320 B As of June 2023 Cumulative

| Year      | New<br>Clubs | Dropped<br>Clubs | Gain/<br>Loss<br>Clubs | New<br>Members | Charter<br>Members | Reinstate<br>Members | Transfer<br>Members | Total<br>Member<br>Added | Total<br>Members<br>Dropped | Gain/<br>Loss<br>Members |
|-----------|--------------|------------------|------------------------|----------------|--------------------|----------------------|---------------------|--------------------------|-----------------------------|--------------------------|
| 2018-2019 | 18           | 3                | 15                     | 260            | 422                | 67                   | 9                   | 758                      | 465                         | 293                      |
| 2019-2020 | 0            | 4                | -4                     | 150            | 75                 | 51                   | 46                  | 322                      | 741                         | -419                     |
| 2020-2021 | 9            | 6                | 3                      | 445            | 229                | 55                   | 23                  | 752                      | 469                         | 283                      |
| 2021-2022 | 43           | 7                | 36                     | 418            | 1,054              | 34                   | 21                  | 1,527                    | 717                         | 810                      |
| 2022-2023 | 1            | 45               | -44                    | 265            | 154                | 61                   | 21                  | 501                      | 1,616                       | -1,115                   |
| Average   | 14           | 13               | 1                      | 308            | 387                | 54                   | 24                  | 772                      | 802                         | -30                      |